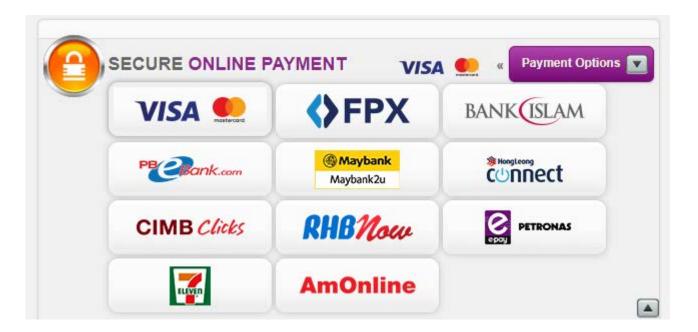

## Payment Channels VAX RAZER PAY

### □ VISA / MASTER Credit & Debit Cards

(Malaysia and International) \*

\* The International card must be 3D Secure.

### **FPX (All major local banks)**

Condo Master E-Payment Module

Copyright © 2017 Comet Catcher Sdn Bhd (1026543-P). All rights reserved.

Last update

12 Apr 2021

Settlement