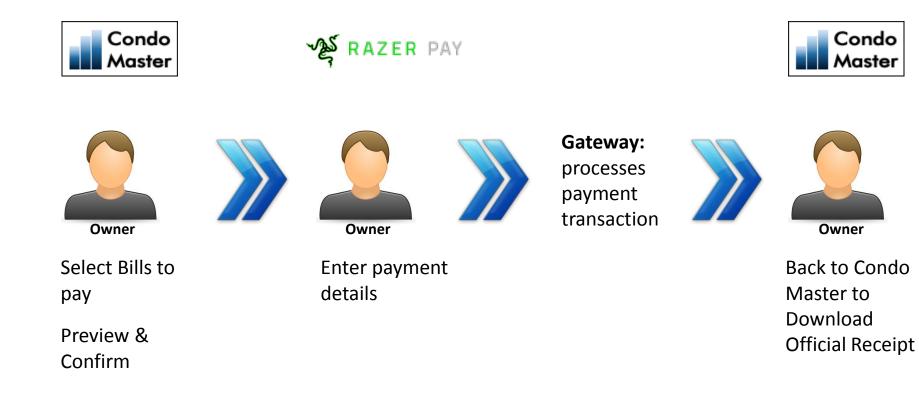

## E-Payment via Condo Master

With the E-Payment module activated, any owner can log in to Condo Master to view and make payments directly in the system. Figure 1. Owner's Unit Home Page

R. .

|                         | UNIT INFO     |                  |         | PAYMENT         |          |             |        |
|-------------------------|---------------|------------------|---------|-----------------|----------|-------------|--------|
| Block                   | A             |                  |         | Amount          | Due      | RM 981.74   | Pav    |
| Unit Type               | Standard      |                  |         | Anoune          | Duc      | 101 301.74  | i ay   |
| Size                    | 120 sqm       |                  |         | Payment History |          |             |        |
| Share Units             | 120.00        |                  |         | Receipt No      | Date     | Amount      | Status |
| E-Billing               |               |                  |         | <u>BS-00189</u> | 4-Apr-1  | 7 190.80    | OK     |
| Maint Fees              | RM 180.00     |                  |         |                 |          |             |        |
| Sinking Fund            | RM 18.00      |                  |         |                 |          |             |        |
| Insurance               | RM45.00       |                  |         | -               |          |             |        |
| Quit Rent               | RM15.00       |                  |         |                 |          |             |        |
|                         |               |                  |         |                 |          |             |        |
| Ownership               | Sub Units Ve  | hicles           | Tenants | Billings        | Accounts | e-Payment   |        |
| e-Payment<br>Pay Online | Click         | nere to<br>payme | nt      |                 |          | Amount Stat |        |
| Date                    | Payment ID De | scription        |         |                 |          |             |        |